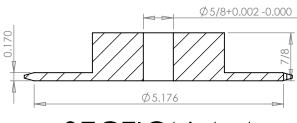

**SECTION A-A** 

## **Part Number:**

35B45

## **Part Description:**

For #35 - 3/8" Pitch Roller Chain in Glass Filled Nylatron GS-51

Dimensions are in inches Tolerances:
Unless Explicitly Stated
Assume ± 0.015

PROPRIETARY AND CONFIDENTIAL:

THE INFORMATION CONTAINED IN THIS DRAWING IS THE SOLE PROPERTY OF PUTNAM PRECISION MOLDING. ANY REPRODUCTION IN PART OR AS A WHOLE WITHOUT THE WRITTEN PERMISSION OF PUTNAM PRECISION MOLDING IS PROHIBITED. INFORMATION IN THIS DRAWING IS PROVIDED FOR REFERENCE ONLY.