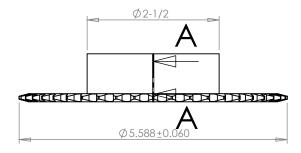

## **Part Number:**

35B45

## **Part Description:**

For #35 - 3/8" Pitch Roller Chain in Glass Filled Nylatron GS-51

Dimensions are in inches Tolerances:
Unless Explicitly Stated
Assume ± 0.015

PROPRIETARY AND CONFIDENTIAL:

THE INFORMATION CONTAINED IN THIS DRAWING IS THE SOLE PROPERTY OF PUTNAM PRECISION MOLDING. ANY REPRODUCTION IN PART OR AS A WHOLE WITHOUT THE WRITTEN PERMISSION OF PUTNAM PRECISION MOLDING IS PROHIBITED. INFORMATION IN THIS DRAWING IS PROVIDED FOR REFERENCE ONLY.