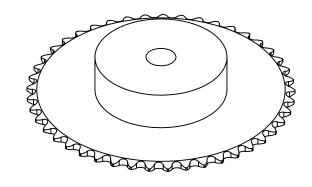

## **Part Number:**

35B45

## **Part Description:**

For #35 - 3/8" Pitch Roller Chain in Glass Filled Nylatron GS-51

Dimensions are in inches Tolerances:
Unless Explicitly Stated
Assume ± 0.015

PROPRIETARY AND CONFIDENTIAL:

THE INFORMATION CONTAINED IN THIS DRAWING IS THE SOLE PROPERTY OF PUTNAM PRECISION MOLDING. ANY REPRODUCTION IN PART OR AS A WHOLE WITHOUT THE WRITTEN PERMISSION OF PUTNAM PRECISION MOLDING IS PROHIBITED. INFORMATION IN THIS DRAWING IS PROVIDED FOR REFERENCE ONLY.