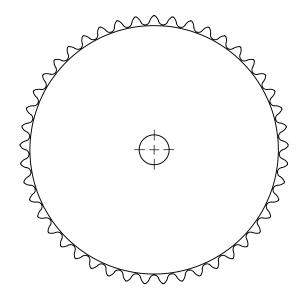

## **Part Number:**

35B45

## **Part Description:**

For #35 - 3/8" Pitch Roller Chain in Glass Filled Nylatron GS-51

Dimensions are in inches Tolerances:
Unless Explicitly Stated
Assume ± 0.015

PROPRIETARY AND CONFIDENTIAL:

THE INFORMATION CONTAINED IN THIS DRAWING IS THE SOLE PROPERTY OF PUTNAM PRECISION MOLDING. ANY REPRODUCTION IN PART OR AS A WHOLE WITHOUT THE WRITTEN PERMISSION OF PUTNAM PRECISION MOLDING IS PROHIBITED. INFORMATION IN THIS DRAWING IS PROVIDED FOR REFERENCE ONLY.